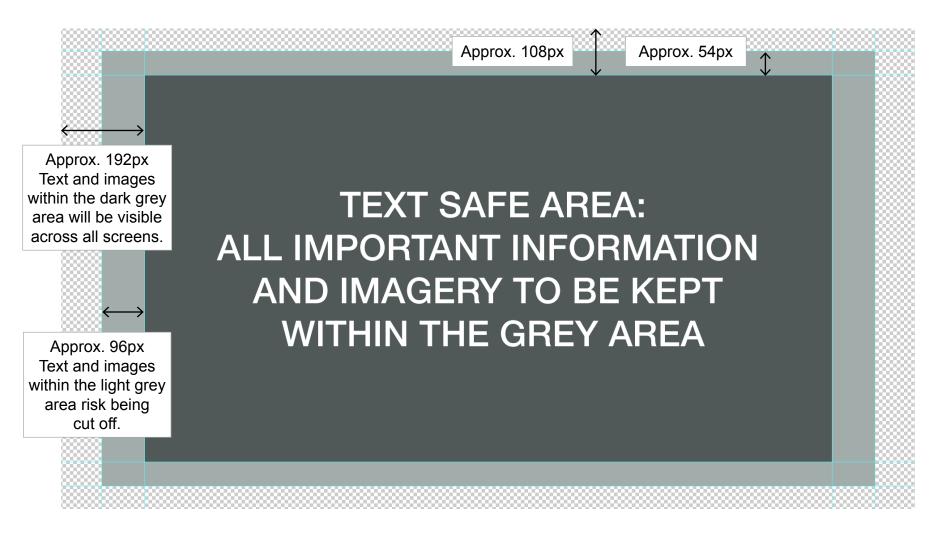

| 48kHz                                                                                      | N/A                                                               |
| Video Bitrate     | Maximum 10mbps                                                                             | N/A                                                               |
| Max Flle Size     | Maximum 500mb                                                                              | Maximum 3mb                                                       |
| Material Deadline | 10 business days before broadcast                                                          | 10 business days before broadcast                                 |



## **PROMO SYSTEM DESIGN GUIDELINES**

## **EXAMPLE - IMAGE SLIDE TEMPLATE**